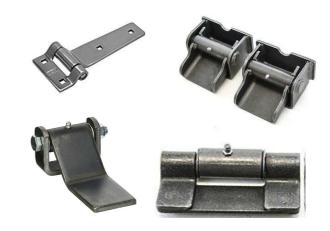

#### ①Pintle Hook

Capacity: 3, 5 & 8 Ton

③ Portable Crane:
Auto & Manual

(5) Landing Gears

2 Shackle Hook:

4 Heavy Duty Hinges

6 Spare Wheel Carrier:
Auto & Manual