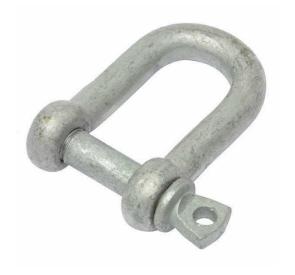

#### ①Pintle Hook

Capacity: 3, 5 & 8 Ton

③ Portable Crane:
Auto & Manual

(5) Landing Gears

2 Shackle Hook:

4 Heavy Duty Hinges

6 Spare Wheel Carrier:
Auto & Manual