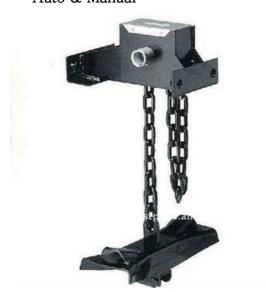

#### ①Pintle Hook

Capacity: 3, 5 & 8 Ton

③ Portable Crane:
Auto & Manual

(5) Landing Gears

2 Shackle Hook:

4 Heavy Duty Hinges

6 Spare Wheel Carrier:
Auto & Manual