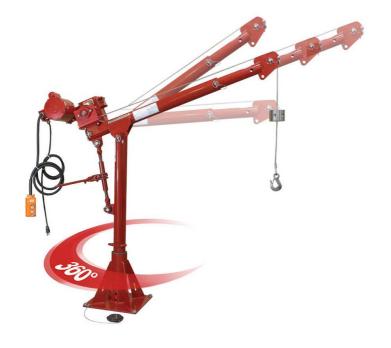

#### ①Pintle Hook

Capacity: 3, 5 & 8 Ton

③ Portable Crane:
Auto & Manual

(5) Landing Gears

2 Shackle Hook:

4 Heavy Duty Hinges

6 Spare Wheel Carrier:
Auto & Manual