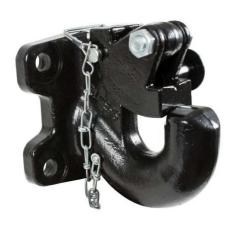

#### ①Pintle Hook

Capacity: 3, 5 & 8 Ton

③ Portable Crane:
Auto & Manual

(5) Landing Gears

2 Shackle Hook:

4 Heavy Duty Hinges

6 Spare Wheel Carrier:
Auto & Manual