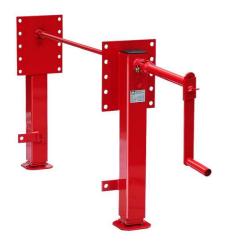

#### ①Pintle Hook

Capacity: 3, 5 & 8 Ton

③ Portable Crane:
Auto & Manual

(5) Landing Gears

2 Shackle Hook:

4 Heavy Duty Hinges

6 Spare Wheel Carrier:
Auto & Manual